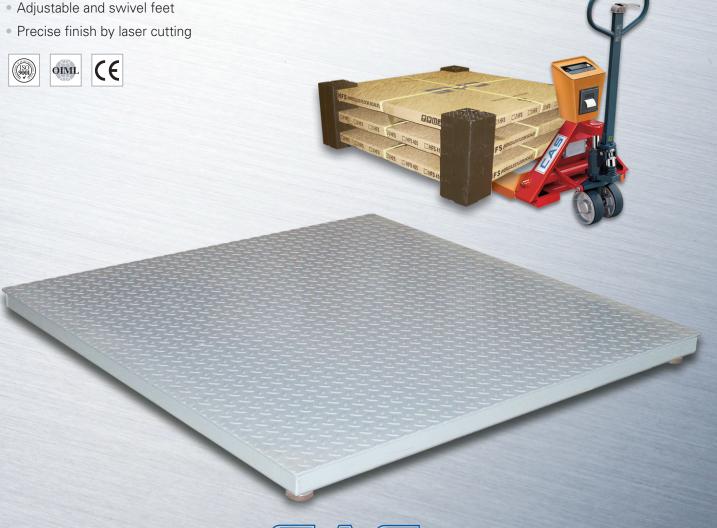

### **Platform** Scale

- Trade approved(NMI No.6/9C/228)
- Rugged construction and heavy duty weighing plate

#### **FEATURES**

- Rugged construction and heavy-duty
- Load cell wire protected by flexible cable
- Load cell corner (adjustable) P.C.B
- Adjustable and swivel feet
- Precise finish by laser cutting
- Eye bolt hole allows easy set up & moving
- High quality powder coating
- Storage racks: manoeuvrable by pallet-jack

#### **OPTIONS**

- Stainless steel load cells
- Access ramp
- Pit frame
- · Indicator and indicator stand