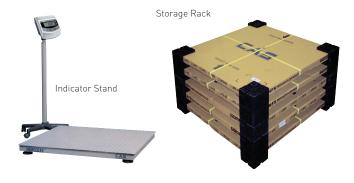

Storage Rack

Adjustable & Swivel Feet

#### **OPTIONS**

- Stainless steel load cells
- Access ramp
- Pit frame
- · Indicator and indicator stand