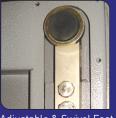

#### **FEATURES**

- Rugged construction and heavy-duty
- Load cell wire protected by flexible cable
- Load cell corner (adjustable) P.C.B
- Adjustable and swivel feet
- Precise finish by laser cutting
- Eye bolt hole allows easy set up & moving
- High quality powder coating
- Storage racks: manoeuvrable by pallet-jack