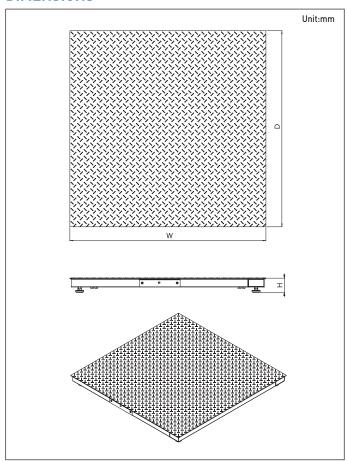

#### **DIMENSIONS**

UNIT 8, NORTHLINK, 459 TUFNELL ROAD BANYO QLD 4014, AUSTRALIA

TEL\_ +61 7 3267 7767 FAX\_ +61 7 3267 1818 EMAIL\_ sales@casscale.com.au

www.casscale.com.au

Specifications are subject to change for improvement without prior notice.

#### **SPECIFICATIONS**

| Model | Max. Capacity | Readability | Dimension          |
|-------|---------------|-------------|--------------------|
|       | (kg)          | (kg)        | (W x D x H) mm     |
| 3HFS  | 3,000         | 1           | 1,200 x 1,200 x 90 |