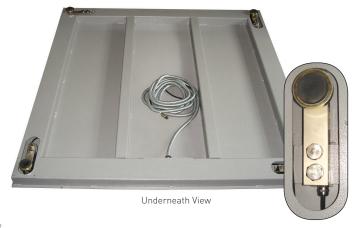

#### **FEATURES**

- Rugged construction and heavy-duty
- Load cell wire protected by flexible cable
- Load cell corner (adjustable) P.C.B
- Adjustable and swivel feet
- Precise finish by laser cutting
- Eye bolt hole allows easy set up & moving
- High quality powder coating
- Storage racks: manoeuvrable by pallet-jack