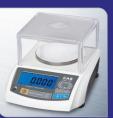

### High Precision Balance

The MWP Micro Weighing Scale weighs in small increments making it very accurate. Large high contrast blue backlight LCD display. Total of 8 Switchable Units available. Counting, Weighing, Percentage Function Modes. MWP can also connect to a PC or Printer. Ideal for hospital, pharmaceutical, & jewelry applications.

- High Accuracy
- Built-in Rechargeable Battery
- Total 8 Units available (g, ct, lb, oz, GN, ozt, dwt, tl)
- Counting, Weighing, Percentage Function Modes
- Auto Blue Backlight
- RS-232 Serial Interface (PC, Printer)
- Windshield Included

#### MODELS

MWP High Capacity

MWP Low Capacity

UNIT 8, NORTHLINK, 459 TUFNELL ROAD BANYO QLD 4014, AUSTRALIA TEL: +61 7 3267 7767 FAX: +61 7 3267 1818 EMAIL: sales@casscale.com.au