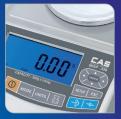

### High Precision Balance

The MWP Micro Weighing Scale weighs in small increments making it very accurate. Large high contrast blue backlight LCD display. Total of 8 Switchable Units available. Counting, Weighing, Percentage Function Modes. MWP can also connect to a PC or Printer. Ideal for hospital, pharmaceutical, & jewelry applications.

- High Accuracy
- Built-in Rechargeable Battery
- Total 8 Units available (g, ct, lb, oz, GN, ozt, dwt, tl)
- Counting, Weighing, Percentage Function Modes
- Auto Blue Backlight
- RS-232 Serial Interface (PC, Printer)
- Windshield Included

CAPACITY: 300g x 0

MODE UNITS

SETUR