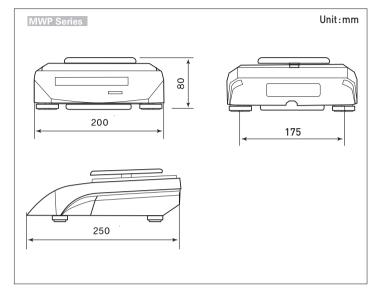

#### **SPECIFICATIONS**

| Model                  | MWP-N                                                               |      |      | MWP-H |      |      |
|------------------------|---------------------------------------------------------------------|------|------|-------|------|------|
| Max.<br>Capacity (g)   | 300                                                                 | 600  | 3000 | 300   | 600  | 3000 |
| Readability (g)        | 0.01                                                                | 0.02 | 0.1  | 0.005 | 0.01 | 0.05 |
| External<br>Resolution | 1/30,000 ~ 1/60,000                                                 |      |      |       |      |      |
| Display Digit          | 6 Digits (Weight)                                                   |      |      |       |      |      |
| Display Type           | LCD with Backlight                                                  |      |      |       |      |      |
| Operating Temp.        | 0°C~40°C                                                            |      |      |       |      |      |
| Power                  | AC Adapter 12V, DC/500mA,<br>Internal rechargeable lead acid batter |      |      |       |      |      |
| Platter Size           | 300~600g: ø116 mm<br>3000g: 144mm(W) x 124mm(D)                     |      |      |       |      |      |
| Dimensions             | 200mm(W) x 250mm(D) x 80mm(H)                                       |      |      |       |      |      |
| Product Weight         | 1.3 kg 1.4 kg                                                       |      |      |       |      |      |

#### DIMENSIONS