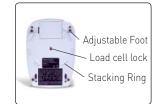

Stackable

Load cell lock & adjustable footing

Load cell lock & adjustable footing

#### Stackable

A molded stacking ring under the SH series allows several scales to be stacked in storage without slipping.

#### Load cell lock & adjustable footing

The load cell lock engineering protects SH series during transport and storage, while the adjustable footing provides great stability.