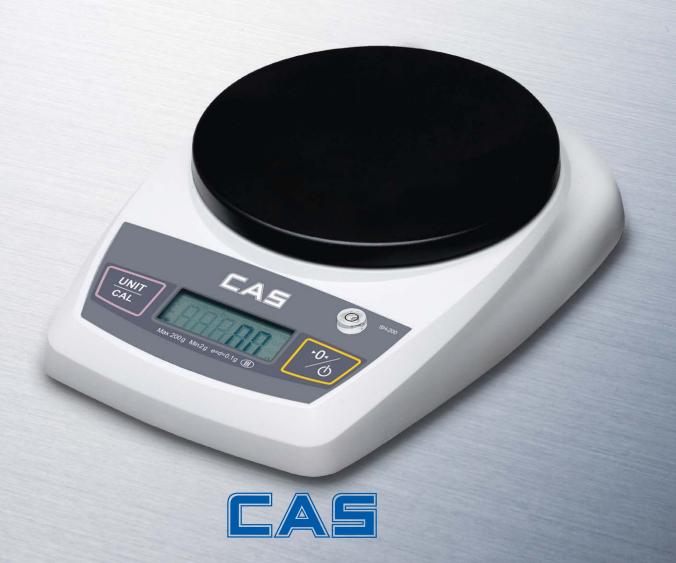

### **Smart Weighing Scale**

SH series is a simple weighing scale which offers high product versatility and reliability. Its simple design makes it easy to use and furthermore, its compact design and battery operation makes it ideal for use anywhere.

#### **FEATURES**

- Load cell lock function
- Possible to stack in storage without slipping
- Simple & easy to operate
- High contrast LCD display
- Battery or AC adapter operation
- Auto power-off for low energy consumption
- Over / under load indicator