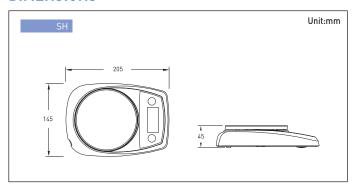

#### **DIMENSIONS**

UNIT 8, NORTHLINK, 459 TUFNELL ROAD BANYO QLD 4014, AUSTRALIA

TEL +61 7 3267 7767 FAX +61 7 3267 1818  ${\sf EMAIL\_sales@casscale.com.au}$ 

www.casscale.com.au

Specifications are subject to change for improvement without prior notice.

#### **SPECIFICATIONS**

| Model               | SH Series               |                       |         |
|---------------------|-------------------------|-----------------------|---------|
| Max. Capacity       | 200g                    | 2,000g                | 5,000g  |
| Readability         | 0.1g                    | 1g                    | 2g      |
| External Resolution | 1/2,000                 |                       | 1/2,500 |
| Weighing Units      | g, oz                   | g, lb: oz, oz t, dw t |         |
| Display Digit       | 6 digits (weight)       |                       |         |
| Display Type        | LCD                     |                       |         |
| Operating Temp.     | -18°C ~ 25°C            |                       |         |
| Power               | 3 x AA bateries         |                       |         |
| Battery Life        | 300hrs                  |                       |         |
| Plan Size (mm)      | 120                     |                       |         |
| Dimensions (mm)     | 145(W) × 45(D) × 205(H) |                       |         |
| Product Weight (kg) | 0.4                     |                       |         |