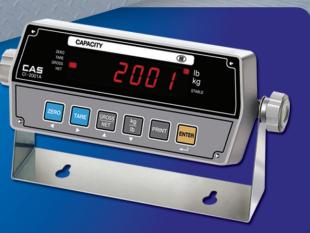

CAS

Platform Size: 1m x 1m

CAPACITY 200kg x 100g 300kg x 100g 400kg x 200g

> Optional LCD or LED display

IARE RESS PRINT \* LIGHT

Distributor Sensortronic Scales Nationwide freephone 0800 472 2537 Email sales@sensortronicscales.co.nz Web www.sensortronicscales.co.nz