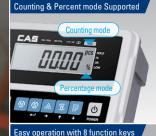

#### • Counting & Percent mode Supported

1 / 15,000 high-resolution and a more accurate counting, percentage modes are supported.