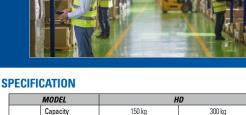

#### **APPLICATION**

Parts Production Paint Processing Industrial production Logistics Center

| kg<br>Version R<br>R   | apacity<br>eadability(e=d) | 150 kg<br>10q                                                          | 300 kg |
|------------------------|----------------------------|------------------------------------------------------------------------|--------|
| Version R              |                            | 10a                                                                    |        |
| R                      |                            | iuy                                                                    | 20g    |
|                        | esolution                  | 1/3,000 ~ 1/15,000                                                     |        |
| Internal Resolution    |                            | 1/300,000                                                              |        |
| Display Type           |                            | LCD                                                                    |        |
| Display Indicators     |                            | Stability, Center of Zero, Gross, Net, Battery status, Hi-Ok-Lo, Units |        |
| Hi-Lo Check Indicators |                            | Display with Alert beeper                                              |        |
| Weight Units           |                            | kg                                                                     |        |
| Zero Range             |                            | ±2%                                                                    |        |
| Tare Range             |                            | Full Capacity by Subtraction                                           |        |
| Operation Temperature  |                            | 0°C ~ 40°C                                                             |        |
| Humidity Range         |                            | ≤90% relative humidity, non-condensing                                 |        |
| Power                  |                            | AC Adaptor 12V/800mA Internal rechargeable sealed acid battery         |        |
| Battery Life           |                            | 80 hours continuous use with 12 hour recharge time                     |        |
| Calibration            |                            | Automatic external with kg mass, factory calibration recovery          |        |
| Safe Overload Capacity |                            | 120% of capacity                                                       |        |
| Dimension              |                            | 400(W) X 630(D) X 750(H) mm                                            |        |
| Pan Size               |                            | 400(W) X 500(D) mm                                                     |        |
| Product Weight         |                            | 15 kg                                                                  |        |