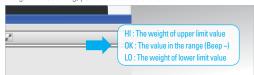

#### Check-Weighing function

(HI/OK/LO is seperately displayed) Weight and Counting, percent mode are available.