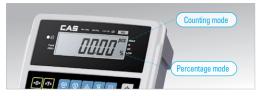

#### Easy operation with 8 function keys

Various Function Keys offer easy operation