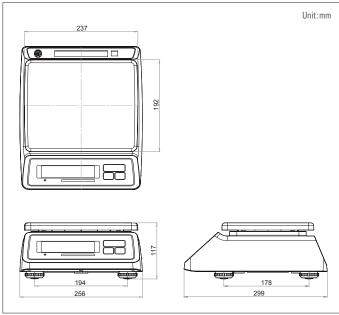

#### 5. Stainless steel tray

6. Auto power and standby mode for economic usage

| Model                                             | SWII-CW(LCD)                                                                                                                                |     |      |       | SWII-EW(LED)                                       |     |      |       |
|---------------------------------------------------|---------------------------------------------------------------------------------------------------------------------------------------------|-----|------|-------|----------------------------------------------------|-----|------|-------|
| Capacity (kg)                                     | 1.5/3                                                                                                                                       | 3/6 | 6/15 | 15/30 | 1.5/3                                              | 3/6 | 6/15 | 15/30 |
| Readability (g)                                   | 0.5/1                                                                                                                                       | 1/2 | 2/5  | 5/10  | 0.5/1                                              | 1/2 | 2/5  | 5/10  |
| Resolution                                        | 1/3,000(Dual Interval)                                                                                                                      |     |      |       |                                                    |     |      |       |
| Display                                           | 6 digit LCD<br>(Height : 35 mm, with Backlight)                                                                                             |     |      |       | 6 digit LED<br>(Height : 20 mm)                    |     |      |       |
| Кеу                                               | 4ea (Power, Zero, Tare, Hold)                                                                                                               |     |      |       |                                                    |     |      |       |
| Function                                          | Hold, Counting, Weighing comparison (HI/OK/LOW)<br>Auto power off, Standby mode                                                             |     |      |       |                                                    |     |      |       |
| Power                                             | Dry battery (D size 1.5V x 4ea)<br>9VDC/1A Adaptor (Optional)                                                                               |     |      |       | 6V 3.3A Rechargeable battery(Pb<br>9VDC/1A Adaptor |     |      |       |
| Battery Operating<br>Time<br>(for Single display) | Manganese dry battery :<br>Approx. 400hours<br>Alkaline dry battery :<br>Approx. 800hours                                                   |     |      |       | Rechargeable battery :<br>Approx. 80hours          |     |      |       |
| Operation<br>Temperature (°C)                     | -10 ~ 40                                                                                                                                    |     |      |       |                                                    |     |      |       |
| Ingress Protection                                | Pass the test lab which equal to IP68                                                                                                       |     |      |       |                                                    |     |      |       |
| Platter Size (mm)                                 | 237 (W) x 192 (D) (SUS)                                                                                                                     |     |      |       |                                                    |     |      |       |
| Product Size (mm)                                 | 256 (W) × 299 (D) × 117 (H)                                                                                                                 |     |      |       |                                                    |     |      |       |
| Product Weight (kg)                               | Approx. 2.6                                                                                                                                 |     |      |       |                                                    |     |      |       |
| Options                                           | [For All] Rear display, Large tray (Only for capacities of 15 & 30kg),<br>Water-proof power connector<br>[For SWII-CW(LCD)] Adaptor 9VDC/1A |     |      |       |                                                    |     |      |       |

#### Dimensions

Creations