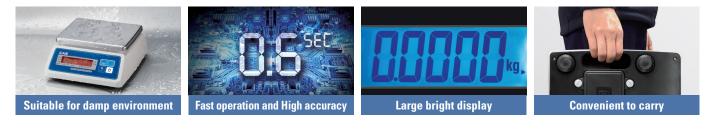

#### 1. Suitable for damp environment

Water-resistant design of SWII-W ensures the stable and long use of the scale in damp environment such as food processing applications and fish market by channeling fluids that may enter the housing to suitably located drain hole. Also, the cased PCB and the silicone sealed connection, water-proof power

#### 2. Fast operation and High accuracy

Stabilization time of less than 0.6s and display resolution of 1/3,000 dual interval make extremely fast operation and improve efficiency

#### 3. Large bright display

6 digits LED/LCD display offers high visibility in any lighting condition. Also, dual display design(Optional) increases productivity as two operators can work at the same time.

#### 4. Convenient to carry

Light-weight and portable design of SWII-W allow easy carrying of the scale with either one or two hands.