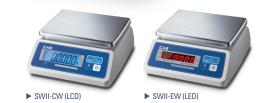

## Damp-proof Scale SWII-W CE

SWII-W is damp-proof scale to ensure the stable and long use of scale in damp environment such as food processing applications and fish market. Also, it is easy to carry and its stabilization time of less than 0.6s makes fast and accurate operation.

# **SWII-W**

#### 3. Large bright display

6 digits LED/LCD display offers high visibility in any lighting condition. Also, dual display design(Optional) increases productivity as two operators can work at the same time.