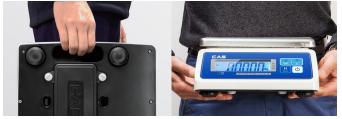

#### 4. Convenient to carry

Light-weight and portable design of SWII-W allow easy carrying of the scale with either one or two hands.