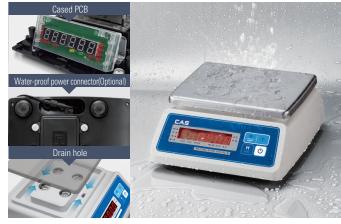

#### 1. Suitable for damp environment

Water-resistant design of SWII-W ensures the stable and long use of the scale in damp environment such as food processing applications and fish market by channeling fluids that may enter the housing to suitably located drain hole. Also, the cased PCB and the silicone sealed connection, water-proof power

connector(optional) can protect the scale from water.