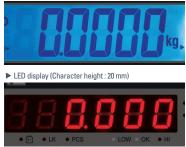

#### 3. Large bright display

6 digits LED/LCD display offers high visibility in any lighting condition. Also, dual display design(Optional) increases productivity as two operators can work at the same time.

► LCD display (Character height : 35 mm, with Backlight)