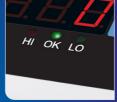

#### Check Weighing function(HI/OK/LO)

PR-C will indicate whether the actual weight of the loaded items is out of the present range with alarm beep sounds.