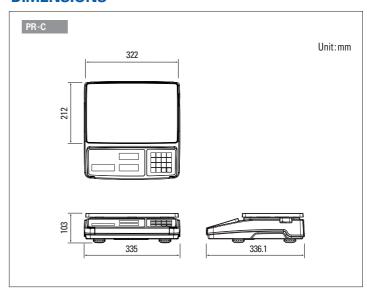

#### **SPECIFICATIONS**

| Model                 | PR-C                                     |       |        |        |
|-----------------------|------------------------------------------|-------|--------|--------|
| Max.capacity(g)       | 3,000                                    | 6,000 | 15,000 | 30,000 |
| Readability(g)        | 0.1                                      | 0.2   | 0.5    | 1      |
| External resolution   | 1/30,000                                 |       |        |        |
| Internal resolution   | 1/600,000                                |       |        |        |
| Display type          | LED                                      |       |        |        |
| Weight units          | kg, g, lb, oz                            |       |        |        |
| Operating temperature | 0°C ~ 40°C                               |       |        |        |
| Power                 | AC 220~240, 50/60Hz<br>Pb Battery 6V/4Ah |       |        |        |
| Battery life          | 100hrs                                   |       |        |        |
| Dimensions (mm)       | 335(W)x336.1(D)x103(H)                   |       |        |        |
| Platter size (mm)     | 322(W)x212(D)                            |       |        |        |
| Product Weight (kg)   | 3.5                                      |       |        |        |

#### **DIMENSIONS**

UNIT 1/4 FREEMAN WAY, MANUKAU CITY AUCKLAND 2104, NEW ZEALAND

TEL: +64(0)9 215 1744 FAX: +64(0)9 263 7226

EMAIL: sales@casscale.co.nz http://www.casscale.co.nz