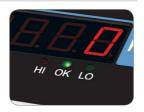

#### Check Weighing function(HI/OK/LO)

PR-C will indicate whether the actual weight of the loaded items is out of the present range with alarm beep sounds.