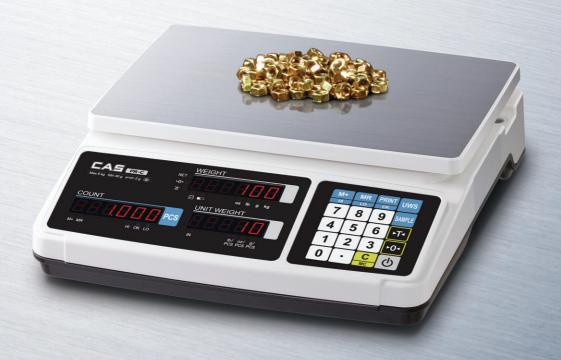

### **Counting Scale**

PR-C can be used any where due to its highly qualified performance and it is suitable for use in parts production.

- High-Resolution Weighing External Resolution:1/30,000
- High brightness LED display
- Check-Weighing function(HI/OK/LO)

## PR-C SERIES | Counting Scale