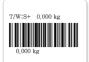

#### Compatible with Label and Ticket printer

PR-C can be connected with label or ticket printer for printing useful information such as weight, date and quantity.

| T/W:S+ 0,000 kg |
|-----------------|
|-----------------|

<Label Printer>