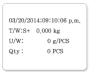

#### T/W:S+ 0,000 kg T/W:U- 0,206 kg T/W:U- 0.207 kg T/W:U- 0.207 kg

03/13/2014;15:28:52 p.m. T/W:S+ 0,000 kg

0 g/PCS

0 PCS

U/W:

Qty:

<Ticket Printer>