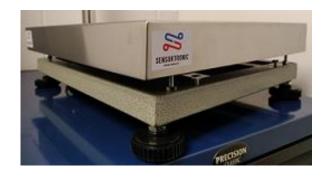

## **COLT Platform Scale Base**

Made to last to suit industry demands.

Two models to select from:

- Powder coated mild steel structure, Aluminium load cell, stainless-steel top plate
- Full stainless-steel structure, stainless steel washdown load cell