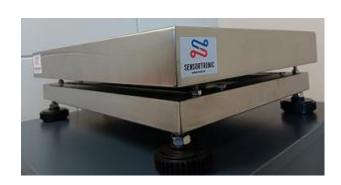

## **COLT Platform Scale Base**

Made to last to suit industry demands.

Two models to select from:

- Powder coated mild steel structure, Aluminium load cell, stainless-steel top plate
- Full stainless-steel structure, stainless steel washdown load cell