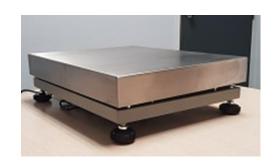

## **COLT Platform Scale Base**

Made to last to suit industry demands.

Two models to select from:

- Powder coated mild steel structure, Aluminium load cell, stainless-steel top plate
- Full stainless-steel structure, stainless steel washdown load cell