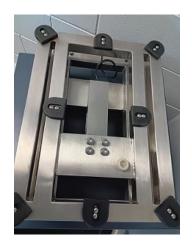

## **COLT Platform Scale Base**

Made to last to suit industry demands.

Two models to select from:

- Powder coated mild steel structure, Aluminium load cell, stainless-steel top plate
- Full stainless-steel structure, stainless steel washdown load cell

## **FEATURES**

- o Range of capacities: 6, 15, 30, 60, 150, 300 kg
- Suitable to couple with most common weight indicators / terminals
- Overload protection
- o Range of Platform sizes:

| Platform size | Max Capacity |
|---------------|--------------|
| 250mm x 400mm | 30kg         |
| 300mm x 400mm | 30kg         |
| 300mm x 400mm | 60kg         |
| 320mm x 420mm | 150kg        |
| 350mm x 450mm | 150kg        |
| 400mm x 500mm | 300kg        |
| 450mm x 550mm | 300kg        |