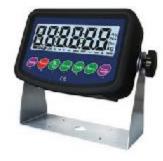

## SWIA-COLT COLT Platform Scale

Made to last to suit industry demands. Two models to select from:

- Powder coated mild steel structure, Aluminium load cell, stainless-steel top plate with Plastic weight indicator fitted with built in rechargeable battery
- Full stainless-steel structure, stainless steel washdown load cell and stainless steel weight indicator fitted with built in rechargeable battery



## FEATURES

- Range of capacities: 6, 15, 30, 60, 150, 300 kg
- Basic counting, animal weighing & totalising functions
- RS232 serial interface
- Overload protection
- Range of Platform sizes:

| Max Capacity |
|--------------|
| 30kg         |
| 30kg         |
| 60kg         |
| 150kg        |
| 150kg        |
| 300kg        |
|              |





SWIA-318L - Plastic Indicator

SWIA- 318 Plus – Stainless Steel Indicator