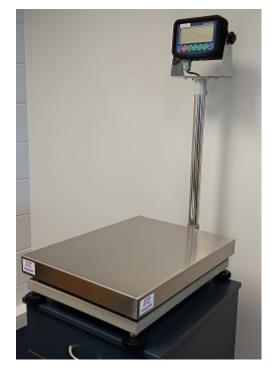

## SWIA-COLT COLT Platform Scale

Made to last to suit industry demands. Two models to select from:

- Powder coated mild steel structure, Aluminium load cell, stainless-steel top plate with Plastic weight indicator fitted with built in rechargeable battery
- Full stainless-steel structure, stainless steel washdown load cell and stainless steel weight indicator fitted with built in rechargeable battery

## FEATURES

- Range of capacities: 6, 15, 30, 60, 150, 300 kg
- Basic counting, animal weighing & totalising functions
- RS232 serial interface
- Overload protection
- Range of Platform sizes:

| Max Capacity |
|--------------|
| 30kg         |
| 30kg         |
| 60kg         |
| 150kg        |
| 150kg        |
| 300kg        |
|              |