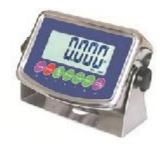

## SWIA-COLT COLT Platform Scale

Made to last to suit industry demands. Two models to select from:

- Powder coated mild steel structure, Aluminium load cell, stainless-steel top plate with Plastic weight indicator fitted with built in rechargeable battery
- Full stainless-steel structure, stainless steel washdown load cell and stainless steel weight indicator fitted with built in rechargeable battery



## FEATURES

- Range of capacities: 6, 15, 30, 60, 150, 300 kg
- Basic counting, animal weighing & totalising functions
- RS232 serial interface
- Overload protection
- Range of Platform sizes:

| Max Capacity |
|--------------|
| 30kg         |
| 30kg         |
| 60kg         |
| 150kg        |
| 150kg        |
| 300kg        |
|              |





SWIA-318L - Plastic Indicator

SWIA- 318 Plus – Stainless Steel Indicator