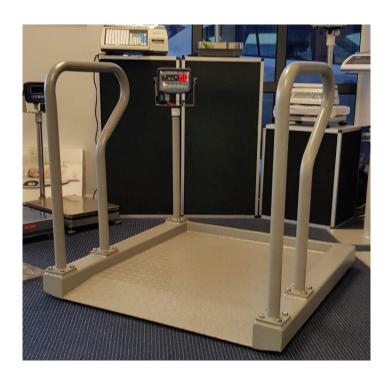

# **Single Ramp Scale**

## **FEATURES**

- Compact low-profile Design -Easy access to low platform with built in ramp
- Powder coated Finish Long lasting surface coating, smooth, easy to clean
- Dual Power Supply Built in rechargeable battery or AC adaptor
- Large Weighing Area Suitable for wide range of wheel chairs, trollies and pallet jacks

### **SPECIFICATIONS**

- Strong steel construction
- Adjustable feet to level to location surface
- Easy to operate, with tare function
- Clear large display
- Customised sizes and capacities

#### **OPTIONAL**

- Separate Indicator Stand –
  Allows maximum flexibility in set up
- Side rails
  For added protection and guidance
- RS-232 Interface
  For PC or printer interface